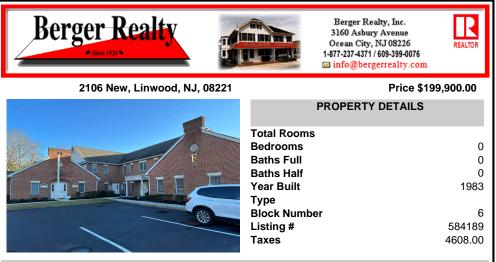

## COMMENTS

Commercial Office Condo - Great Linwood Location. Well maintained office campus. This unit has a unique set up with three entrance doors and center core Kitchen and Bath. First door at top of stairs and easy access for employee parking down back steps. Can be used as a shared suite or one large unit. Ideal for owner with multiple entities or can be one large office suit...