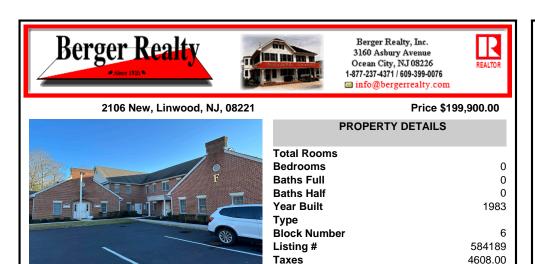

## COMMENTS

Commercial Office Condo - Great Linwood Location. Well maintained office campus. This unit has a unique set up with three entrance doors and center core Kitchen and Bath. First door at top of stairs and easy access for employee parking down back steps. Can be used as a shared suite or one large unit. Ideal for owner with multiple entities or can be one large office suit...