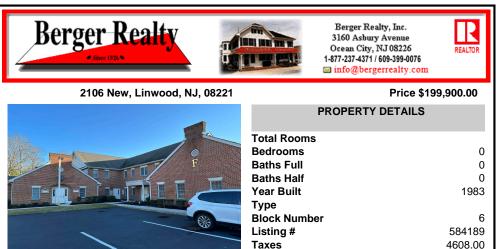

## COMMENTS

Commercial Office Condo - Great Linwood Location. Well maintained office campus. This unit has a unique set up with three entrance doors and center core Kitchen and Bath. First door at top of stairs and easy access for employee parking down back steps. Can be used as a shared suite or one large unit. Ideal for owner with multiple entities or can be one large office suit...

# COMMENTS

Commercial Office Condo - Great Linwood Location. Well maintained office campus. This unit has a unique set up with three entrance doors and center core Kitchen and Bath. First door at top of stairs and easy access for employee parking down back steps. Can be used as a shared suite or one large unit. Ideal for owner with multiple entities or can be one large office suit...