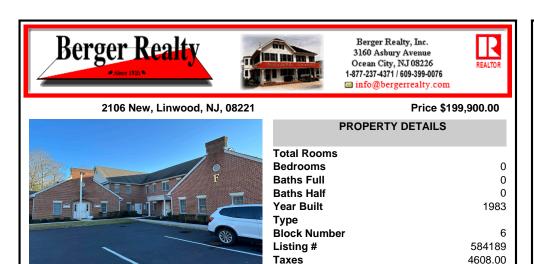

## COMMENTS

Commercial Office Condo - Great Linwood Location. Well maintained office campus. This unit has a unique set up with three entrance doors and center core Kitchen and Bath. First door at top of stairs and easy access for employee parking down back steps. Can be used as a shared suite or one large unit. Ideal for owner with multiple entities or can be one large office suit...

# COMMENTS

Commercial Office Condo - Great Linwood Location. Well maintained office campus. This unit has a unique set up with three entrance doors and center core Kitchen and Bath. First door at top of stairs and easy access for employee parking down back steps. Can be used as a shared suite or one large unit. Ideal for owner with multiple entities or can be one large office suit...