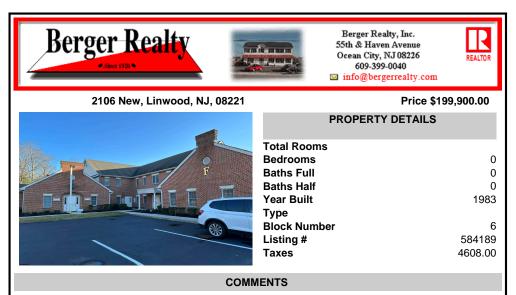

Commercial Office Condo - Great Linwood Location. Well maintained office campus. This unit has a unique set up with three entrance doors and center core Kitchen and Bath. First door at top of stairs and easy access for employee parking down back steps. Can be used as a shared suite or one large unit. Ideal for owner with multiple entities or can be one large office suit...