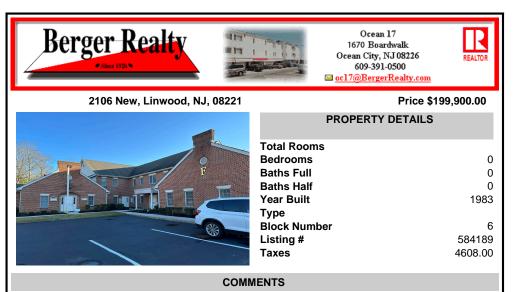

Commercial Office Condo - Great Linwood Location. Well maintained office campus. This unit has a unique set up with three entrance doors and center core Kitchen and Bath. First door at top of stairs and easy access for employee parking down back steps. Can be used as a shared suite or one large unit. Ideal for owner with multiple entities or can be one large office suit...