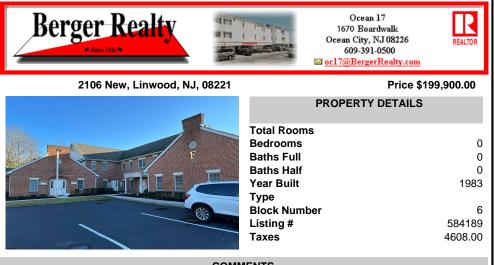

Commercial Office Condo - Great Linwood Location. Well maintained office campus. This unit has a unique set up with three entrance doors and center core Kitchen and Bath. First door at top of stairs and easy access for employee parking down back steps. Can be used as a shared suite or one large unit. Ideal for owner with multiple entities or can be one large office suit...