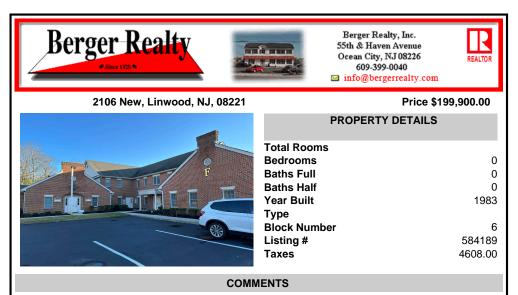

Commercial Office Condo - Great Linwood Location. Well maintained office campus. This unit has a unique set up with three entrance doors and center core Kitchen and Bath. First door at top of stairs and easy access for employee parking down back steps. Can be used as a shared suite or one large unit. Ideal for owner with multiple entities or can be one large office suit...