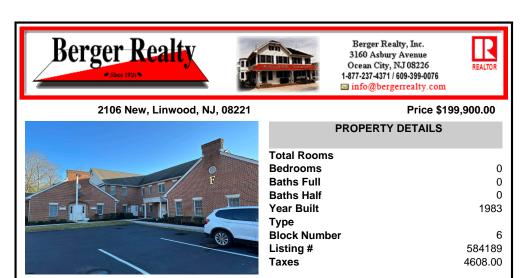

### COMMENTS

Commercial Office Condo - Great Linwood Location. Well maintained office campus. This unit has a unique set up with three entrance doors and center core Kitchen and Bath. First door at top of stairs and easy access for employee parking down back steps. Can be used as a shared suite or one large unit. Ideal for owner with multiple entities or can be one large office suit...

## COMMENTS

Commercial Office Condo - Great Linwood Location. Well maintained office campus. This unit has a unique set up with three entrance doors and center core Kitchen and Bath. First door at top of stairs and easy access for employee parking down back steps. Can be used as a shared suite or one large unit. Ideal for owner with multiple entities or can be one large office suit...