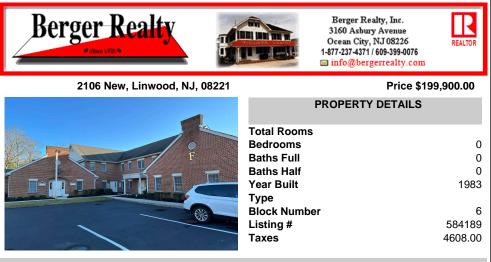

### COMMENTS

Commercial Office Condo - Great Linwood Location. Well maintained office campus. This unit has a unique set up with three entrance doors and center core Kitchen and Bath. First door at top of stairs and easy access for employee parking down back steps. Can be used as a shared suite or one large unit. Ideal for owner with multiple entities or can be one large office suit...

## COMMENTS

Commercial Office Condo - Great Linwood Location. Well maintained office campus. This unit has a unique set up with three entrance doors and center core Kitchen and Bath. First door at top of stairs and easy access for employee parking down back steps. Can be used as a shared suite or one large unit. Ideal for owner with multiple entities or can be one large office suit...