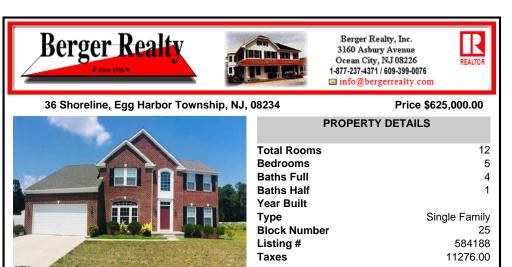

## COMMENTS

This home truly stands out amongst all in the ever sought after, Sea Pines Estate. Located in the heart of Egg harbor Twp. Enter a well thought out floor plan. Library to your left. Dining room and sitting room to your right. A spacious Livingroom with fireplace. Big breakfast nook that overlooks the backyard. Semiprivate with foliage. Gorgeous kitchen with 48\" cherry cab...

| PROPERTY FEATURES                                                                |                                                                                                                                                                                            |