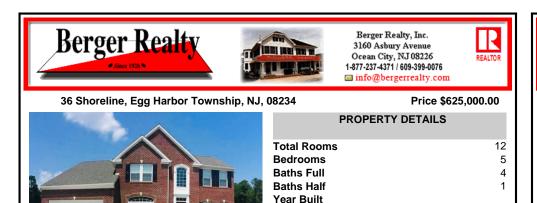

## COMMENTS

Type

Taxes

Listing #

Block Number

Breakfast Nook

Central

Electric

This home truly stands out amongst all in the ever sought after, Sea Pines Estate. Located in the heart of Egg harbor Twp. Enter a well thought out floor plan. Library to your left. Dining room and sitting room to your right. A spacious Livingroom with fireplace. Big breakfast nook that overlooks the backyard. Semiprivate with foliage. Gorgeous kitchen with 48\" cherry cab...

| PROPERT       | Y FEATURES |
|---------------|------------|
| ParkingGarage | OtherRooms |

Attached Garage

Two Car

Heating

Sewer

Forced Air

Gas-Natural

Public Sewer

Exterior Brick Face Vinyl

Basement 6 Ft. or More Head Room Finished Full Laundry/Utility Room Cooling Ceiling Fan(s)

HotWater Gas

InteriorFeatures

Walk I