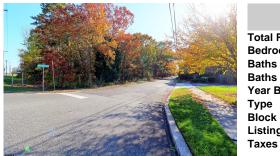

## COMMENTS

Prime commercial land offers a fantastic opportunity for investors and developers. Located on busy Black Horse Pike (Rt. 322) in Egg Harbor Township, across from McDonalds, Wawa, etc., near several Walmart Supercenters, etc. this property features ample space for various commercial developments. 3 Parcels are being sold Block 1904/Lot 1, Block 2001/Lot 1 & Block 2001/Lot 2...