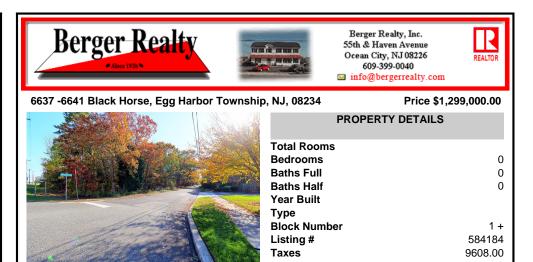

## COMMENTS

Prime commercial land offers a fantastic opportunity for investors and developers. Located on busy Black Horse Pike (Rt. 322) in Egg Harbor Township, across from McDonalds, Wawa, etc., near several Walmart Supercenters, etc. this property features ample space for various commercial developments. 3 Parcels are being sold Block 1904/Lot 1, Block 2001/Lot 1 & Block 2001/Lot 2...