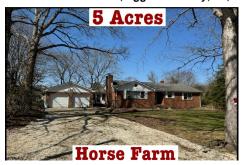

# **COMMENTS**

In Mullica Township, a 5-acre horse farm awaits revitalization. This ranch-style home, perfect for horse enthusiasts, sits amidst expansive grounds with stables and pastures. The serene ambiance and wildlife visits enhance its rustic charm. Offered in As-Is condition, it's a contractor\'s special, ready for customization....

| DDO | PFRTY | IDEC |
|-----|-------|------|
|     |       |      |

| Exterior<br>Brick | OutsideFeatures<br>Horse Farm<br>Needs Work<br>Shed | ParkingGarage<br>Attached Garage<br>Two Car | OtherRooms Breakfast Nook Den/TV Room Dining Area Dining Room |
|-------------------|-----------------------------------------------------|---------------------------------------------|---------------------------------------------------------------|
|                   |                                                     |                                             | Eat In Kitchen                                                |
|                   |                                                     |                                             | Primary BR on 1st floor                                       |
|                   |                                                     |                                             | Recreation/Family                                             |
|                   |                                                     |                                             | Storage Attic                                                 |