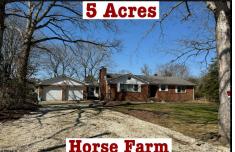

# COMMENTS

Listing #

**Taxes** 

In Mullica Township, a 5-acre horse farm awaits revitalization. This ranch-style home, perfect for horse enthusiasts, sits amidst expansive grounds with stables and pastures. The serene ambiance and wildlife visits enhance its rustic charm. Offered in As-Is condition, it's a contractor\'s special, ready for customization....

# **PROPERTY FEATURES**

OutsideFeatures OtherRooms Exterior ParkingGarage Brick Horse Farm Attached Garage Breakfast Nook Needs Work Two Car Den/TV Room Shed Dining Area Dining Room Eat In Kitchen Primary BR on 1st floor Recreation/Family Storage Attic