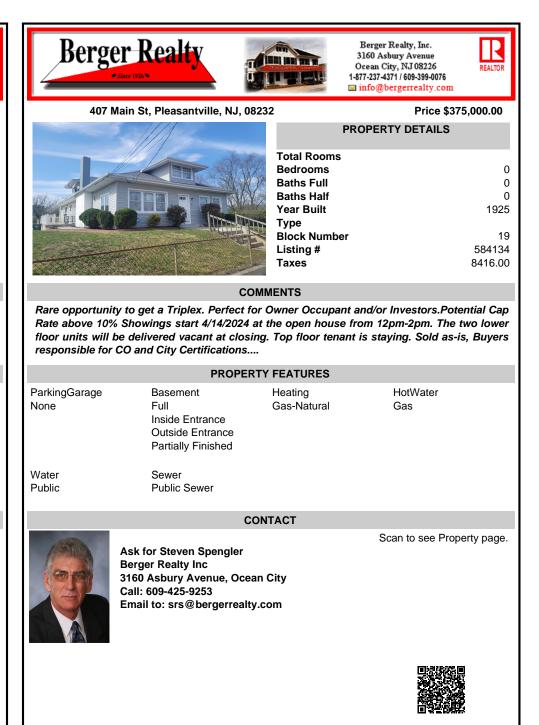

**Baths Half** 

Year Built

Listing #

Block Number

Type

Rare opportunity to get a Triplex. Perfect for Owner Occupant and/or Investors.Potential Cap Rate above 10% Showings start 4/14/2024 at the open house from 12pm-2pm. The two lower floor units will be delivered vacant at closing. Top floor tenant is staying. Sold as-is, Buyers responsible for CO and City Certifications....