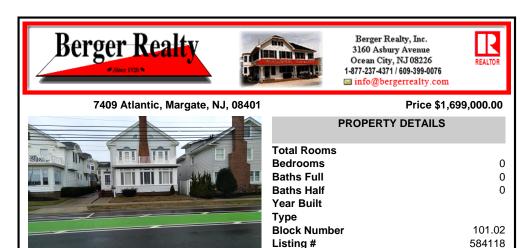

#### 7409 Atlantic, Margate, NJ, 08401

## Price \$1,699,000.00

| 1400 Adamio, margate, 10, 00401 |                                                                                                             |
|---------------------------------|-------------------------------------------------------------------------------------------------------------|
|                                 | Total Room<br>Bedrooms<br>Baths Full<br>Baths Half<br>Year Built<br>Type<br>Block Num<br>Listing #<br>Taxes |
|                                 |                                                                                                             |

| Total Rooms  |          |
|--------------|----------|
| Bedrooms     | 0        |
| Baths Full   | 0        |
| Baths Half   | 0        |
| Year Built   |          |
| Туре         |          |
| Block Number | 101.02   |
| Listing #    | 584118   |
| Taxes        | 11812.00 |
|              |          |

**PROPERTY DETAILS** 