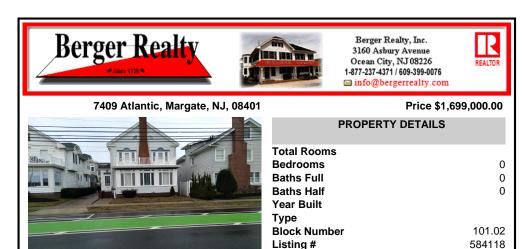

#### 7409 Atlantic, Margate, NJ, 08401

## Price \$1,699,000.00

| , Sato,, Sato,, |                  |
|-----------------|------------------|
|                 | PROPERTY DETAILS |
|                 | Total Rooms      |
|                 | Bedrooms         |
|                 | Baths Full       |
|                 | Baths Half       |
|                 | Year Built       |
|                 | Туре             |
|                 | Block Number     |
|                 | Listing #        |
|                 | Taxes            |
|                 |                  |

| Total Rooms  |          |
|--------------|----------|
| Bedrooms     | 0        |
| Baths Full   | 0        |
| Baths Half   | 0        |
| Year Built   |          |
| Туре         |          |
| Block Number | 101.02   |
| Listing #    | 584118   |
| Taxes        | 11812.00 |
|              |          |