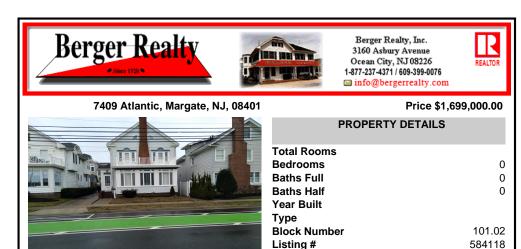

### Price \$1,699,000.00

0

0

0

101.02

584118

11812.00

| , Sato,, ee .e. |                  |
|-----------------|------------------|
|                 | PROPERTY DETAILS |
|                 | Total Rooms      |
|                 | Bedrooms         |
|                 | Baths Full       |
|                 | Baths Half       |
|                 | Year Built       |
|                 | Туре             |
|                 | Block Number     |
|                 | Listing #        |
|                 | Taxes            |
|                 |                  |