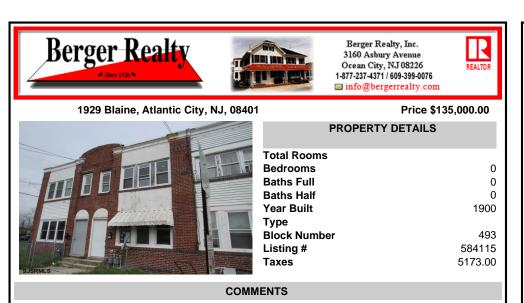

#### 1929 Blaine, Atlantic City, NJ, 08401

# Price \$135,000.00

|           | Tota<br>Bedi<br>Bath<br>Bath<br>Year<br>Type<br>Bloc |
|-----------|------------------------------------------------------|
|           | Listi<br>Taxe                                        |
| S ISDMI S | Idxe                                                 |

| Total Rooms  |         |
|--------------|---------|
| Bedrooms     | 0       |
| Baths Full   | 0       |
| Baths Half   | 0       |
| Year Built   | 1900    |
| Туре         |         |
| Block Number | 493     |
| Listing #    | 584115  |
| Taxes        | 5173.00 |
|              |         |

**PROPERTY DETAILS** 