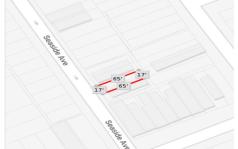

# **COMMENTS**

Land for sale! 17 x 65...

### COMMENTS

Land for sale! 17 x 65...