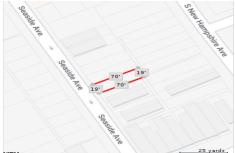

Berger Realty, Inc.
3160 Asbury Avenue
Ocean City, NJ 08226
1-877-237-4371/609-399-0076
info@bergerrealty.com



125 Seaside Ave, Atlantic City, NJ, 08401

Price \$52,500.00



| PROPERTY DETAILS |           |        |
|------------------|-----------|--------|
| Tota             | al Rooms  |        |
| Bed              | rooms     | 0      |
| Bath             | ns Full   | 0      |
| Bath             | ns Half   | 0      |
| Yea              | r Built   |        |
| Тур              | e         |        |
| Bloc             | ck Number | 77     |
| List             | ing #     | 584109 |
| Taxe             | es        | 948.00 |

# **COMMENTS**

Land for sale!! 19x70 lot size....

## **PROPERTY FEATURES**

# CONTACT

Call: 609-425-9253

Email to: srs@bergerrealty.com







Berger Realty, Inc.
3160 Asbury Avenue
Ocean City, NJ 08226
1-877-237-4371/609-399-0076
info@bergerrealty.com



125 Seaside Ave, Atlantic City, NJ, 08401

Price \$52,500.00



PROPERTY DE