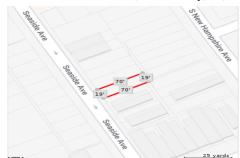

\$52,500.00



| PROPERTY DETAILS |           |        |
|------------------|-----------|--------|
| Tota             | al Rooms  |        |
| Bed              | rooms     | 0      |
| Bath             | ns Full   | 0      |
| Bath             | ns Half   | 0      |
| Yea              | r Built   |        |
| Тур              | e         |        |
| Bloc             | ck Number | 77     |
| List             | ing #     | 584109 |
| Taxe             | es        | 948.00 |

# **COMMENTS**

Land for sale!! 19x70 lot size....

## **PROPERTY FEATURES**

# CONTACT

Call: 609-425-9253

Email to: srs@bergerrealty.com







Berger Realty, Inc.
3160 Asbury Avenue
Ocean City, NJ 08226
1-877-237-4371/609-399-0076
info@bergerrealty.com



125 Seaside Ave, Atlantic City, NJ, 08401

Price \$52,500.00



PROPERTY DETAILS

Total Rooms
Bedrooms 0
Baths Full 0
Baths Half 0
Year Built
Type
Block Number 77
Listing # 584109
Taxes 948.00

# **COMMENTS**

Land for sale!! 19x70 lot size....

# **PROPERTY FEATURES**

# CONTACT

Scan to see Property page.



Ask for Steven Spengler Berger Realty Inc 3160 Asbury Avenue, Ocean City Call: 609-425-9253

Email to: srs@bergerrealty.com





Scan to see Property page.