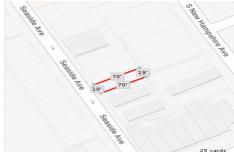

25 Seaside Ave, Atlantic City, NJ, 08401

Price \$52,500.00



| PROPERTY DETAILS |        |
|------------------|--------|
| Total Rooms      |        |
| Bedrooms         | 0      |
| Baths Full       | 0      |
| Baths Half       | 0      |
| Year Built       |        |
| Туре             |        |
| Block Number     | 77     |
| Listing #        | 584109 |
| Taxes            | 948.00 |

# **COMMENTS**

Land for sale!! 19x70 lot size....

## **PROPERTY FEATURES**

# CONTACT

Ask for Patricia (Trish) Spengler Berger Realty Inc 3160 Asbury Avenue, Ocean City Call: 609-425-9254 Email to: pjs@bergerrealty.com









Berger Realty, Inc.
3160 Asbury Avenue
Ocean City, NJ 08226
1-877-237-4371/609-399-0076
info@bergerrealty.com



125 Seaside Ave, Atlantic City, NJ, 08401

Price \$52,500.00



PROPERTY DETAILS

Total Rooms
Bedrooms 0
Baths Full 0
Baths Half 0
Year Built
Type
Block Number 77
Listing # 584109
Taxes 948.00

# **COMMENTS**

Land for sale!! 19x70 lot size....

# **PROPERTY FEATURES**

# CONTACT

Scan to see Property page.



Ask for Patricia (Trish) Spengler Berger Realty Inc 3160 Asbury Avenue, Ocean City Call: 609-425-9254

Email to: pjs@bergerrealty.com