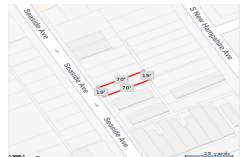

# **COMMENTS**

Land for sale!! 19x70 lot size ....

# **COMMENTS**

Land for sale!! 19x70 lot size....