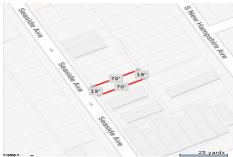

# **COMMENTS**

Land for sale!! 19x70 lot size ....

# **COMMENTS**

Land for sale!! 19x70 lot size....