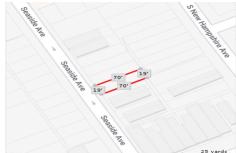

tic City, NJ, 08401

Price \$52,500.00



| PROPERTY DETAILS         |                  |
|--------------------------|------------------|
| Total Rooms              | 0                |
| Bedrooms<br>Baths Full   | 0                |
| Baths Half<br>Year Built | 0                |
| Type<br>Block Number     | 77               |
| Listing # Taxes          | 584109<br>948.00 |

# **COMMENTS**

Land for sale!! 19x70 lot size....

## **PROPERTY FEATURES**

# CONTACT

Scan to see Property page.



Ask for Donald Edwards
Berger Realty Inc
3160 Asbury Avenue, Ocean City
Call: 954-913-4477
Email to: dwe@bergerrealty.com





Berger Realty, Inc.
3160 Asbury Avenue
Ocean City, NJ 08226
1-877-237-4371/609-399-0076
info@bergerrealty.com



125 Seaside Ave, Atlantic City, NJ, 08401

Price \$52,500.00



PROPERTY DETAILS

Total Rooms
Bedrooms 0
Baths Full 0
Baths Half 0
Year Built
Type
Block Number 77
Listing # 584109
Taxes 948.00

# **COMMENTS**

Land for sale!! 19x70 lot size....

# **PROPERTY FEATURES**

# CONTACT

Scan to see Property page.



Ask for Donald Edwards Berger Realty Inc 3160 Asbury Avenue, Ocean City Call: 954-913-4477

Email to: dwe@bergerrealty.com