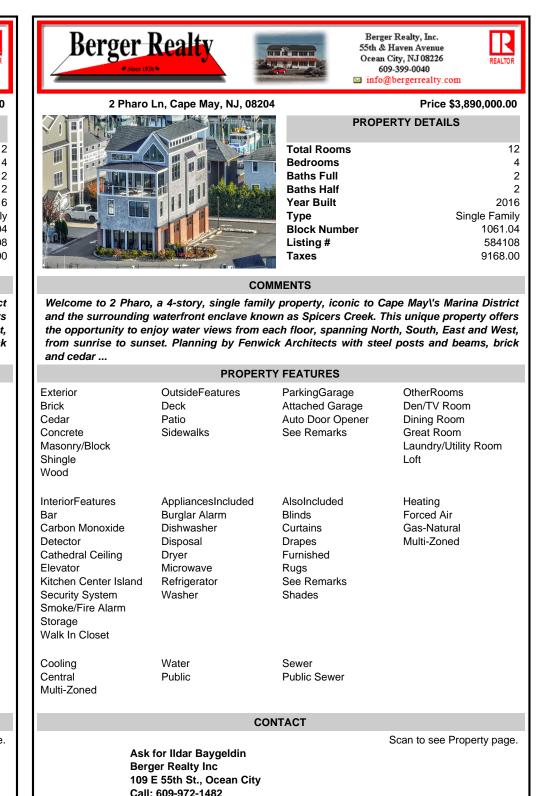

Welcome to 2 Pharo, a 4-story, single family property, iconic to Cape May\'s Marina District and the surrounding waterfront enclave known as Spicers Creek. This unique property offers the opportunity to enjoy water views from each floor, spanning North, South, East and West, from sunrise to sunset. Planning by Fenwick Architects with steel posts and beams, brick and cedar ...