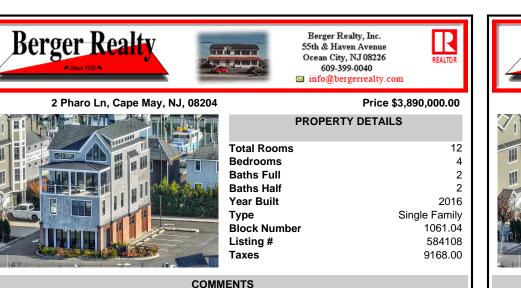

Welcome to 2 Pharo, a 4-story, single family property, iconic to Cape May\'s Marina District and the surrounding waterfront enclave known as Spicers Creek. This unique property offers the opportunity to enjoy water views from each floor, spanning North, South, East and West, from sunrise to sunset. Planning by Fenwick Architects with steel posts and beams, brick and cedar ...