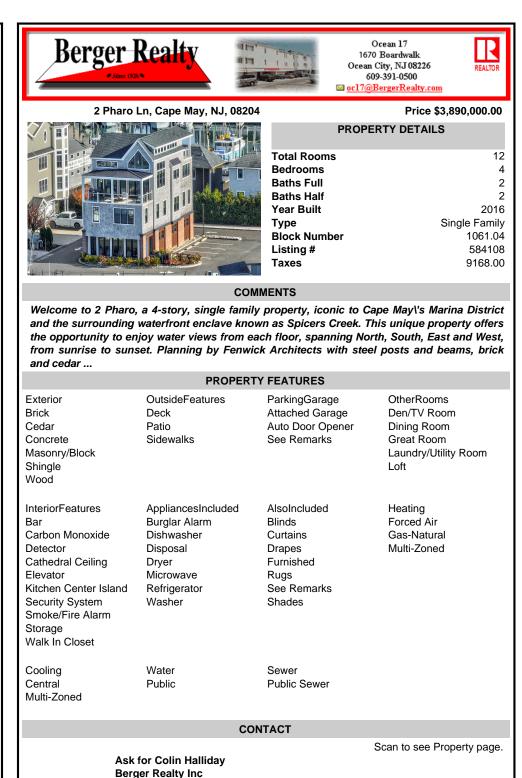

and the surrounding waterfront enclave known as Spicers Creek. This unique property offers the opportunity to enjoy water views from each floor, spanning North, South, East and West, from sunrise to sunset. Planning by Fenwick Architects with steel posts and beams, brick and cedar ...