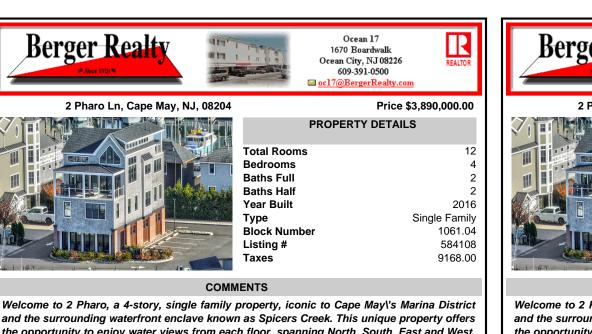

and the surrounding waterfront enclave known as Spicers Creek. This unique property offers the opportunity to enjoy water views from each floor, spanning North, South, East and West, from sunrise to sunset. Planning by Fenwick Architects with steel posts and beams, brick and cedar ...