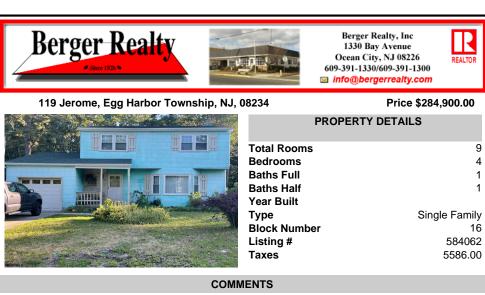

OFFER ACCEPTED! ADDITIONAL SHOWINGS /OFFERS for BACK-UP OFFERS ONLY! Unwind in this spacious and versatile empty-nester haven! Situated on a 100 x 140 fenced lot. Enjoy sun-drenched mornings in the eat-in kitchen or gather around the cozy wood stove in the family room on chilly nights. Grill year-round on the 15x15 deck, unwind on the screened patio and envision your drea...