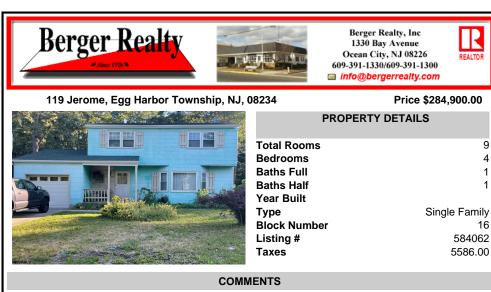

OFFER ACCEPTED! ADDITIONAL SHOWINGS /OFFERS for BACK-UP OFFERS ONLY! Unwind in this spacious and versatile empty-nester haven! Situated on a 100 x 140 fenced lot. Enjoy sun-drenched mornings in the eat-in kitchen or gather around the cozy wood stove in the family room on chilly nights. Grill year-round on the 15x15 deck, unwind on the screened patio and envision your drea...