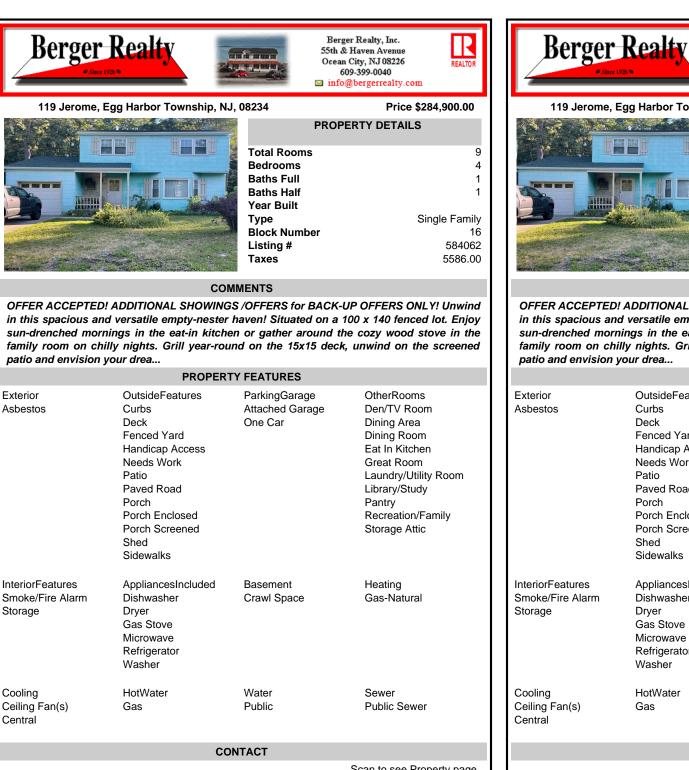

in this spacious and versatile empty-nester haven! Situated on a 100 x 140 fenced lot. Eniov sun-drenched mornings in the eat-in kitchen or gather around the cozy wood stove in the family room on chilly nights. Grill year-round on the 15x15 deck, unwind on the screened