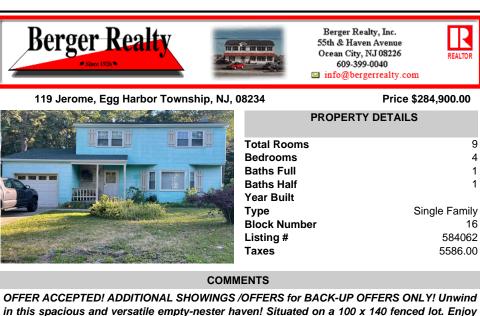

in this spacious and versatile empty-nester haven! Situated on a 100 x 140 fenced lot. Eniov sun-drenched mornings in the eat-in kitchen or gather around the cozy wood stove in the family room on chilly nights. Grill year-round on the 15x15 deck, unwind on the screened