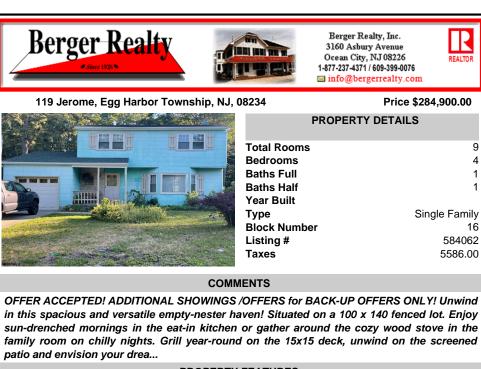

## COMMENTS

OFFER ACCEPTED! ADDITIONAL SHOWINGS /OFFERS for BACK-UP OFFERS ONLY! Unwind in this spacious and versatile empty-nester haven! Situated on a 100 x 140 fenced lot. Enjoy sun-drenched mornings in the eat-in kitchen or gather around the cozy wood stove in the family room on chilly nights. Grill year-round on the 15x15 deck, unwind on the screened patio and envision your drea ...