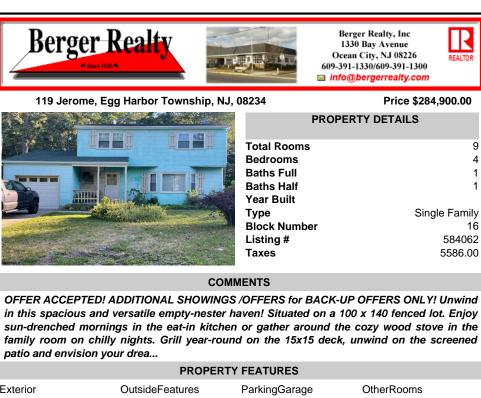

OFFER ACCEPTED! ADDITIONAL SHOWINGS /OFFERS for BACK-UP OFFERS ONLY! Unwind in this spacious and versatile empty-nester haven! Situated on a 100 x 140 fenced lot. Enjoy sun-drenched mornings in the eat-in kitchen or gather around the cozy wood stove in the family room on chilly nights. Grill year-round on the 15x15 deck, unwind on the screened patio and envision your drea...