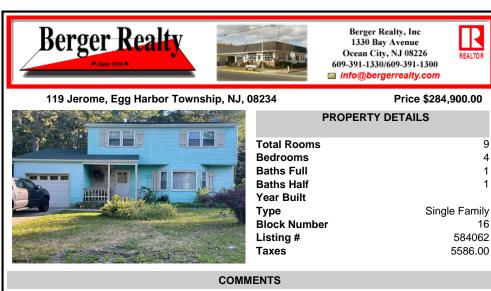

OFFER ACCEPTED! ADDITIONAL SHOWINGS /OFFERS for BACK-UP OFFERS ONLY! Unwind in this spacious and versatile empty-nester haven! Situated on a 100 x 140 fenced lot. Enjoy sun-drenched mornings in the eat-in kitchen or gather around the cozy wood stove in the family room on chilly nights. Grill year-round on the 15x15 deck, unwind on the screened patio and envision your drea...