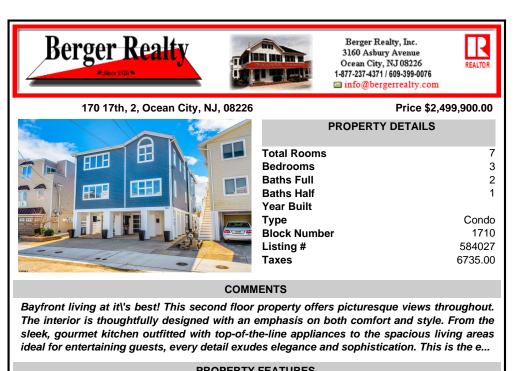

| PROPERTIFICATIONES     |                                  |                              |                                                             |
|------------------------|----------------------------------|------------------------------|-------------------------------------------------------------|
| Exterior<br>Wood       | ParkingGarage<br>Attached Garage | OtherRooms<br>Eat In Kitchen | InteriorFeatures<br>Cathedral Ceiling(s)<br>Hardwood Floors |
| Heating<br>Gas-Natural | Cooling<br>Central               | HotWater<br>Gas              | Water<br>Public Water                                       |
| Sewer<br>Public Sewer  |                                  |                              |                                                             |
| CONTACT