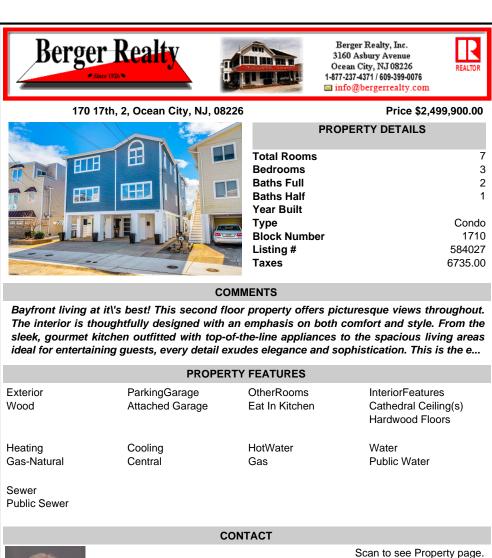

ideal for entertaining guests, every detail exudes elegance and sophistication. This is the e...

| PROPERTY FEATURES      |                                  |                              |                                                             |
|------------------------|----------------------------------|------------------------------|-------------------------------------------------------------|
| Exterior<br>Wood       | ParkingGarage<br>Attached Garage | OtherRooms<br>Eat In Kitchen | InteriorFeatures<br>Cathedral Ceiling(s)<br>Hardwood Floors |
| Heating<br>Gas-Natural | Cooling<br>Central               | HotWater<br>Gas              | Water<br>Public Water                                       |
| Sewer<br>Public Sewer  |                                  |                              |                                                             |