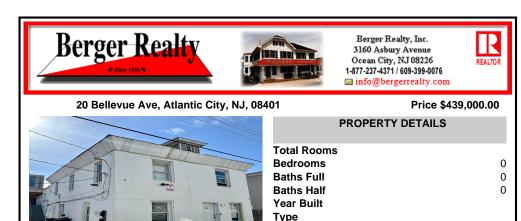

COMMENTS

Block Number

Listing #

Taxes

This is a great investment opportunity for a recently renovated multi-property that was made available a few months before the tenants moved in. It is a four-unit building that is currently 100% occupied. There is one four-bedroom unit, one two-bedroom unit, and two one-bedroom units, all with separate electric meters. The tenants are great and have been keeping up-to-date...

 COMMENTS

 This is a great investment opportunity for a recently renovated multi-property that was made available a few months before the tenants moved in. It is a four-unit building that is currently 100% occupied. There is one four-bedroom unit, one two-bedroom unit, and two one-bedroom units, all with separate electric meters. The tenants are great and have been keeping