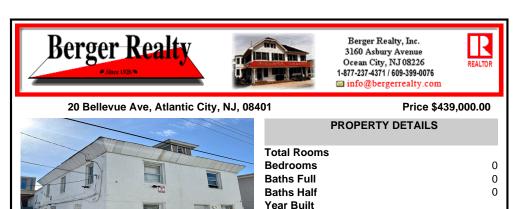

COMMENTS

Block Number

Listing #

Taxes

This is a great investment opportunity for a recently renovated multi-property that was made available a few months before the tenants moved in. It is a four-unit building that is currently 100% occupied. There is one four-bedroom unit, one two-bedroom unit, and two one-bedroom units, all with separate electric meters. The tenants are great and have been keeping up-to-date...

 COMMENTS

 This is a great investment opportunity for a recently renovated multi-property that was made available a few months before the tenants moved in. It is a four-unit building that is currently 100% occupied. There is one four-bedroom unit, one two-bedroom unit, and two one-bedroom units, all with separate electric meters. The tenants are great and have been keeping