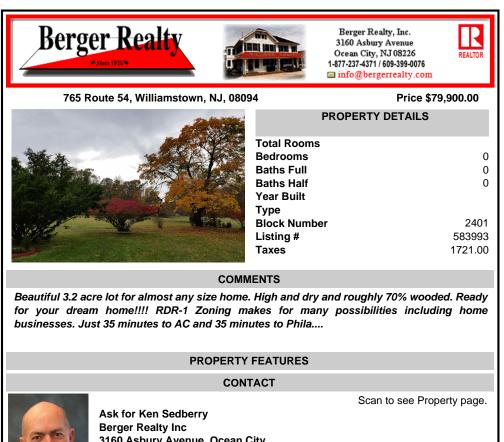

|                       | Total Rooms  |         |
|-----------------------|--------------|---------|
| Walk Providence       | Bedrooms     | 0       |
|                       | Baths Full   | 0       |
|                       | Baths Half   | 0       |
| A state of the second | Year Built   |         |
| The second second     | Туре         |         |
| - Wester              | Block Number | 2401    |
|                       | Listing #    | 583993  |
| Carlos Carlos Estados | Taxes        | 1721.00 |
|                       |              |         |

## COMMENTS

Beautiful 3.2 acre lot for almost any size home. High and dry and roughly 70% wooded. Ready for your dream home!!!! RDR-1 Zoning makes for many possibilities including home businesses. Just 35 minutes to AC and 35 minutes to Phila ....