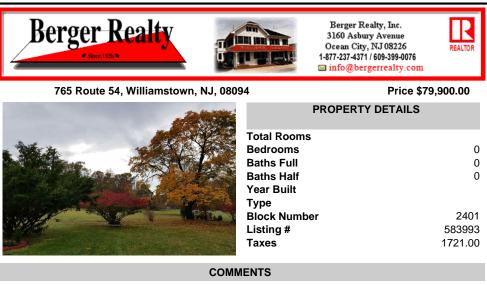

COMMENTS

Beautiful 3.2 acre lot for almost any size home. High and dry and roughly 70% wooded. Ready for your dream home!!!! RDR-1 Zoning makes for many possibilities including home businesses. Just 35 minutes to AC and 35 minutes to Phila....