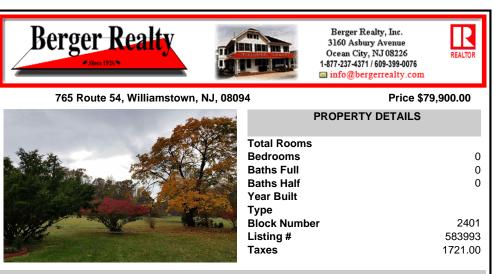

# COMMENTS

Beautiful 3.2 acre lot for almost any size home. High and dry and roughly 70% wooded. Ready for your dream home!!!! RDR-1 Zoning makes for many possibilities including home businesses. Just 35 minutes to AC and 35 minutes to Phila....