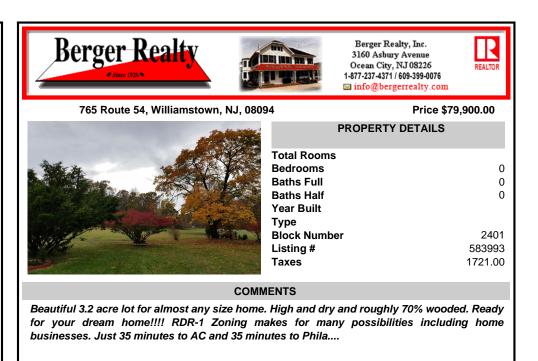

## COMMENTS

Beautiful 3.2 acre lot for almost any size home. High and dry and roughly 70% wooded. Ready for your dream home!!!! RDR-1 Zoning makes for many possibilities including home businesses. Just 35 minutes to AC and 35 minutes to Phila ....