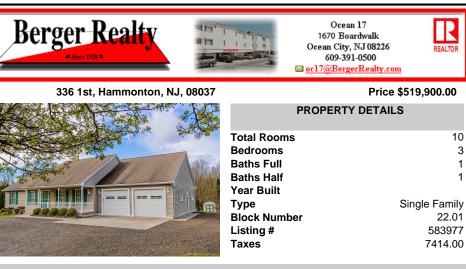

COMMENTS

Nestled within the serene landscapes of Hammonton, NJ, at 336 N 1st Road, is a testament to meticulous craftsmanship and timeless design—a sprawling 1,716 square foot ranch that resonates with the charm of its creation in 2000 by the esteemed builder Joe Continisio. Yet, to step inside is to witness a home that transcends time, its gleaming floors and unblemished walls s...