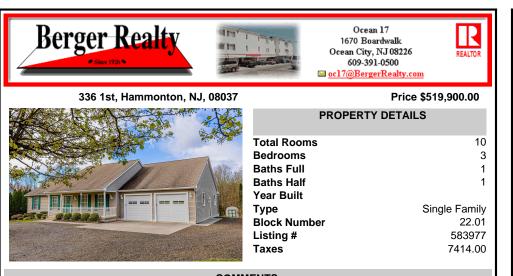

COMMENTS

Nestled within the serene landscapes of Hammonton, NJ, at 336 N 1st Road, is a testament to meticulous craftsmanship and timeless design—a sprawling 1,716 square foot ranch that resonates with the charm of its creation in 2000 by the esteemed builder Joe Continisio. Yet, to step inside is to witness a home that transcends time, its gleaming floors and unblemished walls s...