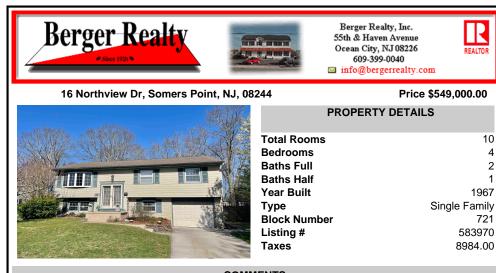

|                                                                                             | PROPER                                                                                                      | TY FEATURES                       |                                                                                                                                                                                                                          |                                                                                            |
|---------------------------------------------------------------------------------------------|-------------------------------------------------------------------------------------------------------------|-----------------------------------|--------------------------------------------------------------------------------------------------------------------------------------------------------------------------------------------------------------------------|--------------------------------------------------------------------------------------------|
| Exterior<br>Vinyl                                                                           | OutsideFeatures<br>Fenced Yard<br>Outside Shower<br>Patio<br>Porch<br>Shed<br>Sidewalks<br>Sprinkler System | ParkingGarage<br>One and Half Car | OtherRooms<br>Breakfast Nook<br>Den/TV Room<br>Dining Area<br>Eat In Kitchen<br>Great Room<br>Laundry/Utility Room<br>Library/Study<br>Loft<br>Primary BR on 1st floor<br>Recreation/Family<br>Storage Attic<br>Workshop | Exterior<br>Vinyl                                                                          |
| InteriorFeatures<br>Cathedral Ceiling<br>Kitchen Center Island<br>Storage<br>Walk In Closet | AppliancesIncluded<br>Dishwasher<br>Dryer<br>Gas Stove<br>Microwave<br>Refrigerator<br>Washer               | AlsoIncluded<br>Blinds<br>Shades  | Basement<br>Slab                                                                                                                                                                                                         | InteriorFeatures<br>Cathedral Ceiling<br>Kitchen Center Islan<br>Storage<br>Walk In Closet |
| Heating<br>Forced Air<br>Multi-Zoned<br>Radiator                                            | Cooling<br>Central<br>Multi-Zoned                                                                           | HotWater<br>Gas                   | Water<br>Public                                                                                                                                                                                                          | Heating<br>Forced Air<br>Multi-Zoned<br>Radiator                                           |
| Sewer<br>Public Sewer                                                                       |                                                                                                             |                                   |                                                                                                                                                                                                                          | Sewer<br>Public Sewer                                                                      |