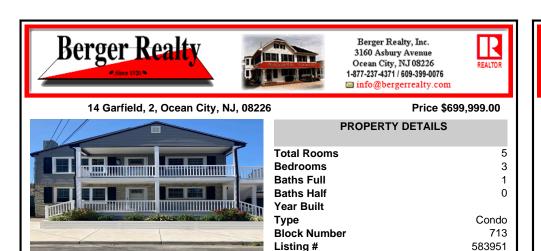

## COMMENTS

Taxes

Charming 2nd Floor condo 14 Garfield PI. Featuring 3 spacious bedrooms and 1 bath, this recently updated gem is a testament to modern living. Hardwood floors and carpet throughout, and 1 car garage. Fresh paint and new appliances ensure that this space is not only inviting but also turnkey-ready for you to make it your own. Enjoy a short walk to any boat or jet ski slip wi...

COMMENTS

Charming 2nd Floor condo 14 Garfield Pl. Featuring 3 spacious bedrooms and 1 bath, this recently updated gem is a testament to modern living. Hardwood floors and carpet throughout, and 1 car garage. Fresh paint and new appliances ensure that this space is not only inviting but also turnkey-ready for you to make it your own. Enjoy a short walk to any boat or jet ski slip wi...