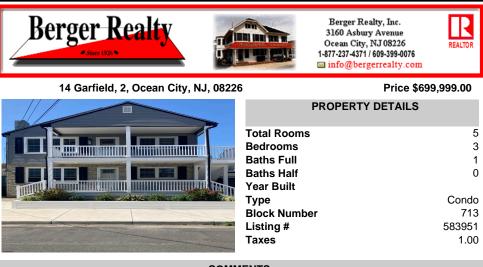

## COMMENTS

Taxes

Charming 2nd Floor condo 14 Garfield PI. Featuring 3 spacious bedrooms and 1 bath, this recently updated gem is a testament to modern living. Hardwood floors and carpet throughout, and 1 car garage. Fresh paint and new appliances ensure that this space is not only inviting but also turnkey-ready for you to make it your own. Enjoy a short walk to any boat or jet ski slip wi...

COMMENTS

Charming 2nd Floor condo 14 Garfield Pl. Featuring 3 spacious bedrooms and 1 bath, this recently updated gem is a testament to modern living. Hardwood floors and carpet throughout, and 1 car garage. Fresh paint and new appliances ensure that this space is not only inviting but also turnkey-ready for you to make it your own. Enjoy a short walk to any boat or jet ski slip wi...