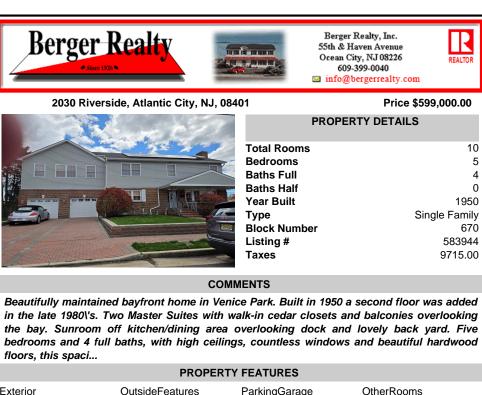

## COMMENTS

Beautifully maintained bayfront home in Venice Park. Built in 1950 a second floor was added in the late 1980\'s. Two Master Suites with walk-in cedar closets and balconies overlooking the bay. Sunroom off kitchen/dining area overlooking dock and lovely back yard. Five bedrooms and 4 full baths, with high ceilings, countless windows and beautiful hardwood floors, this spaci ...