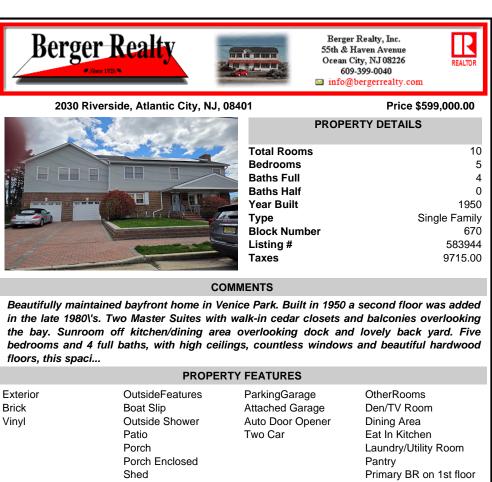

|                  | Baths Half   | 0             |
|------------------|--------------|---------------|
|                  | Year Built   | 1950          |
| athlan:          | Туре         | Single Family |
| <b>EXCLUSION</b> | Block Number | 670           |
| -                | Listing #    | 583944        |
| -                | Taxes        | 9715.00       |
| all and a second |              |               |

## COMMENTS

Beautifully maintained bayfront home in Venice Park. Built in 1950 a second floor was added in the late 1980\'s. Two Master Suites with walk-in cedar closets and balconies overlooking the bay. Sunroom off kitchen/dining area overlooking dock and lovely back vard. Five bedrooms and 4 full baths, with high ceilings, countless windows and beautiful hardwood floors. this spaci...

| PROPERTY FEATURES                                           |                                                                                                                     |                                                                 |                                                                                                                         |  |  |
|-------------------------------------------------------------|---------------------------------------------------------------------------------------------------------------------|-----------------------------------------------------------------|-------------------------------------------------------------------------------------------------------------------------|--|--|
| Exterior<br>Brick<br>Vinyl                                  | OutsideFeatures<br>Boat Slip<br>Outside Shower<br>Patio<br>Porch<br>Porch Enclosed<br>Shed<br>Sidewalks             | ParkingGarage<br>Attached Garage<br>Auto Door Opener<br>Two Car | OtherRooms<br>Den/TV Room<br>Dining Area<br>Eat In Kitchen<br>Laundry/Utility Room<br>Pantry<br>Primary BR on 1st floor |  |  |
| InteriorFeatures<br>Cedar Closet<br>Sauna<br>Walk In Closet | AppliancesIncluded<br>Dishwasher<br>Dryer<br>Gas Stove<br>Microwave<br>Refrigerator<br>Self Cleaning Oven<br>Washer | AlsoIncluded<br>Blinds<br>Drapes<br>Shades                      | Heating<br>Forced Air<br>Gas-Natural<br>Multi-Zoned                                                                     |  |  |
| Cooling<br>Central                                          | HotWater<br>Gas                                                                                                     | Water<br>Public                                                 | Sewer<br>Public Sewer                                                                                                   |  |  |
| CONTACT                                                     |                                                                                                                     |                                                                 |                                                                                                                         |  |  |
|                                                             |                                                                                                                     |                                                                 | Scan to <b>any mono</b> rty page.                                                                                       |  |  |