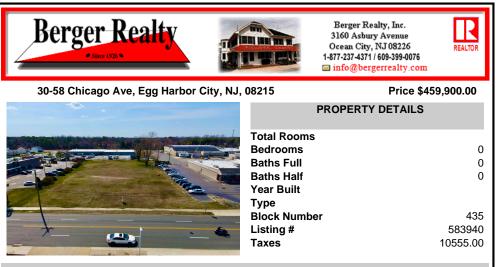

## COMMENTS

Prime Lot/Land in Egg Harbor City: Ideal for Lucrative Business Ventures Welcome to a Great opportunity in Egg Harbor City! This expansive lot/land presents an incredible canvas for entrepreneurs and investors seeking to capitalize on the area\'s upward trajectory and vibrant business environment. Key Features: 1. \*\*Strategic Location\*\*: Situated in an up-and-coming area...