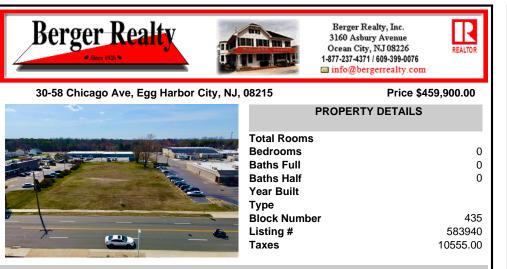

## COMMENTS

Prime Lot/Land in Egg Harbor City: Ideal for Lucrative Business Ventures Welcome to a Great opportunity in Egg Harbor City! This expansive lot/land presents an incredible canvas for entrepreneurs and investors seeking to capitalize on the area\'s upward trajectory and vibrant business environment. Key Features: 1. \*\*Strategic Location\*\*: Situated in an up-and-coming area...