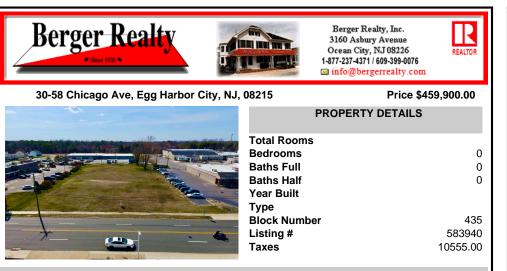

## COMMENTS

Prime Lot/Land in Egg Harbor City: Ideal for Lucrative Business Ventures Welcome to a Great opportunity in Egg Harbor City! This expansive lot/land presents an incredible canvas for entrepreneurs and investors seeking to capitalize on the area\'s upward trajectory and vibrant business environment. Key Features: 1. \*\*Strategic Location\*\*: Situated in an up-and-coming area...

### COMMENTS

Prime Lot/Land in Egg Harbor City: Ideal for Lucrative Business Ventures Welcome to a Great opportunity in Egg Harbor City! This expansive lot/land presents an incredible canvas for entrepreneurs and investors seeking to capitalize on the area\'s upward trajectory and vibrant business environment. Key Features: 1. \*\*Strategic Location\*\*: Situated in an up-and-coming area...