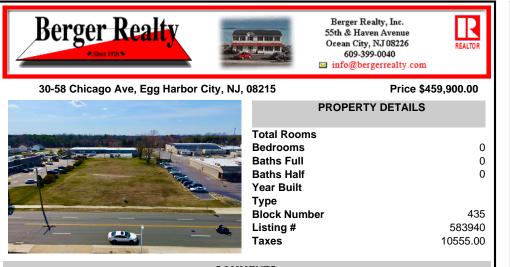

## COMMENTS

Prime Lot/Land in Egg Harbor City: Ideal for Lucrative Business Ventures Welcome to a Great opportunity in Egg Harbor City! This expansive lot/land presents an incredible canvas for entrepreneurs and investors seeking to capitalize on the area\'s upward trajectory and vibrant business environment. Key Features: 1. \*\*Strategic Location\*\*: Situated in an up-and-coming area...