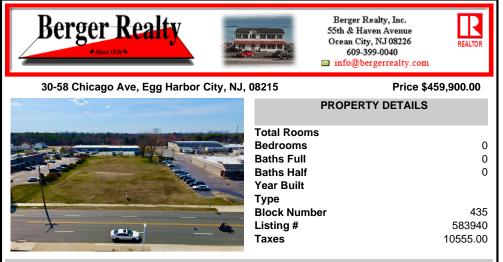

## COMMENTS

Prime Lot/Land in Egg Harbor City: Ideal for Lucrative Business Ventures Welcome to a Great opportunity in Egg Harbor City! This expansive lot/land presents an incredible canvas for entrepreneurs and investors seeking to capitalize on the area\'s upward trajectory and vibrant business environment. Key Features: 1. \*\*Strategic Location\*\*: Situated in an up-and-coming area...