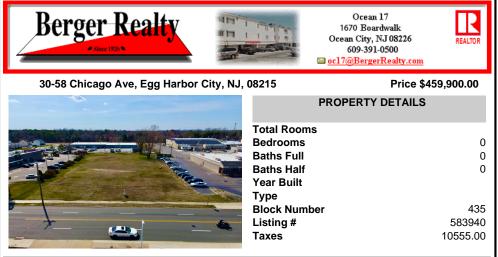

## COMMENTS

Prime Lot/Land in Egg Harbor City: Ideal for Lucrative Business Ventures Welcome to a Great opportunity in Egg Harbor City! This expansive lot/land presents an incredible canvas for entrepreneurs and investors seeking to capitalize on the area\'s upward trajectory and vibrant business environment. Key Features: 1. \*\*Strategic Location\*\*: Situated in an up-and-coming area...