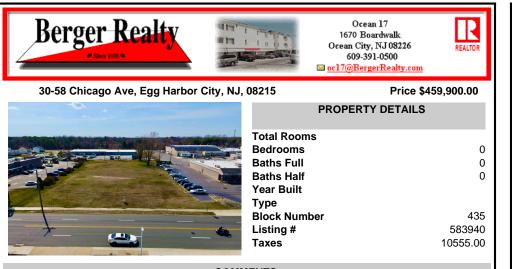

## COMMENTS

Prime Lot/Land in Egg Harbor City: Ideal for Lucrative Business Ventures Welcome to a Great opportunity in Egg Harbor City! This expansive lot/land presents an incredible canvas for entrepreneurs and investors seeking to capitalize on the area\'s upward trajectory and vibrant business environment. Key Features: 1. \*\*Strategic Location\*\*: Situated in an up-and-coming area...