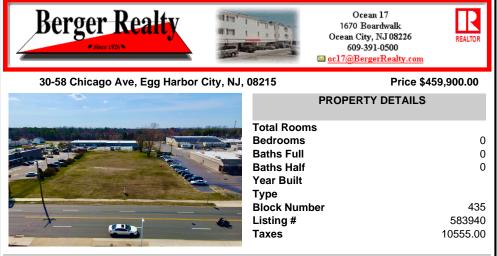

COMMENTS

Prime Lot/Land in Egg Harbor City: Ideal for Lucrative Business Ventures Welcome to a Great opportunity in Egg Harbor City! This expansive lot/land presents an incredible canvas for entrepreneurs and investors seeking to capitalize on the area\'s upward trajectory and vibrant business environment. Key Features: 1. \*\*Strategic Location\*\*: Situated in an up-and-coming area...

## COMMENTS

Prime Lot/Land in Egg Harbor City: Ideal for Lucrative Business Ventures Welcome to a Great opportunity in Egg Harbor City! This expansive lot/land presents an incredible canvas for entrepreneurs and investors seeking to capitalize on the area\'s upward trajectory and vibrant business environment. Key Features: 1. \*\*Strategic Location\*\*: Situated in an up-and-coming area...