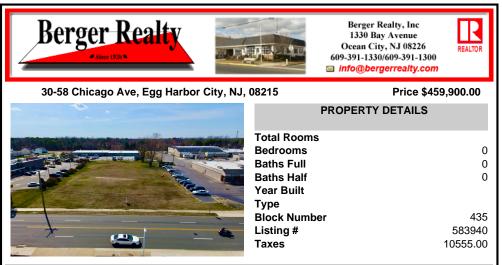

## COMMENTS

Prime Lot/Land in Egg Harbor City: Ideal for Lucrative Business Ventures Welcome to a Great opportunity in Egg Harbor City! This expansive lot/land presents an incredible canvas for entrepreneurs and investors seeking to capitalize on the area\'s upward trajectory and vibrant business environment. Key Features: 1. \*\*Strategic Location\*\*: Situated in an up-and-coming area...

### COMMENTS

Prime Lot/Land in Egg Harbor City: Ideal for Lucrative Business Ventures Welcome to a Great opportunity in Egg Harbor City! This expansive lot/land presents an incredible canvas for entrepreneurs and investors seeking to capitalize on the area\'s upward trajectory and vibrant business environment. Key Features: 1. \*\*Strategic Location\*\*: Situated in an up-and-coming area...