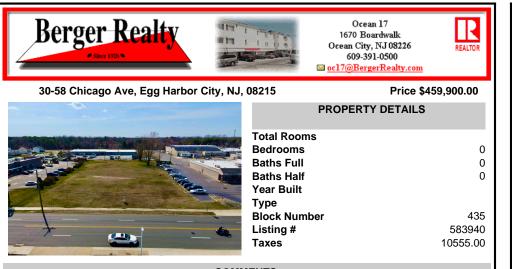

COMMENTS

Prime Lot/Land in Egg Harbor City: Ideal for Lucrative Business Ventures Welcome to a Great opportunity in Egg Harbor City! This expansive lot/land presents an incredible canvas for entrepreneurs and investors seeking to capitalize on the area\'s upward trajectory and vibrant business environment. Key Features: 1. \*\*Strategic Location\*\*: Situated in an up-and-coming area...

## COMMENTS

Prime Lot/Land in Egg Harbor City: Ideal for Lucrative Business Ventures Welcome to a Great opportunity in Egg Harbor City! This expansive lot/land presents an incredible canvas for entrepreneurs and investors seeking to capitalize on the area\'s upward trajectory and vibrant business environment. Key Features: 1. \*\*Strategic Location\*\*: Situated in an up-and-coming area...