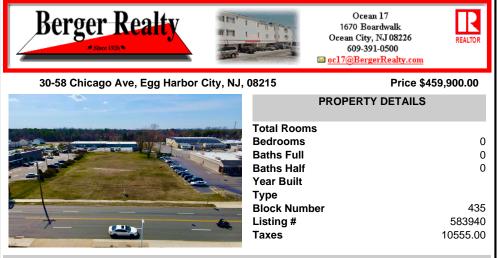

COMMENTS

Prime Lot/Land in Egg Harbor City: Ideal for Lucrative Business Ventures Welcome to a Great opportunity in Egg Harbor City! This expansive lot/land presents an incredible canvas for entrepreneurs and investors seeking to capitalize on the area\'s upward trajectory and vibrant business environment. Key Features: 1. \*\*Strategic Location\*\*: Situated in an up-and-coming area...

## COMMENTS

Prime Lot/Land in Egg Harbor City: Ideal for Lucrative Business Ventures Welcome to a Great opportunity in Egg Harbor City! This expansive lot/land presents an incredible canvas for entrepreneurs and investors seeking to capitalize on the area\'s upward trajectory and vibrant business environment. Key Features: 1. \*\*Strategic Location\*\*: Situated in an up-and-coming area...