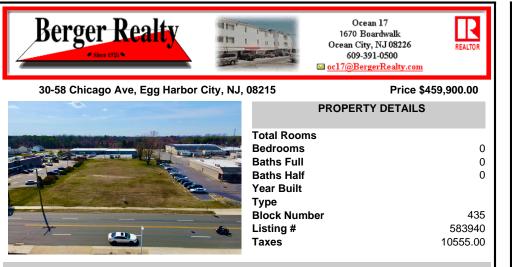

## COMMENTS

Prime Lot/Land in Egg Harbor City: Ideal for Lucrative Business Ventures Welcome to a Great opportunity in Egg Harbor City! This expansive lot/land presents an incredible canvas for entrepreneurs and investors seeking to capitalize on the area\'s upward trajectory and vibrant business environment. Key Features: 1. \*\*Strategic Location\*\*: Situated in an up-and-coming area...

### COMMENTS

Prime Lot/Land in Egg Harbor City: Ideal for Lucrative Business Ventures Welcome to a Great opportunity in Egg Harbor City! This expansive lot/land presents an incredible canvas for entrepreneurs and investors seeking to capitalize on the area\'s upward trajectory and vibrant business environment. Key Features: 1. \*\*Strategic Location\*\*: Situated in an up-and-coming area...