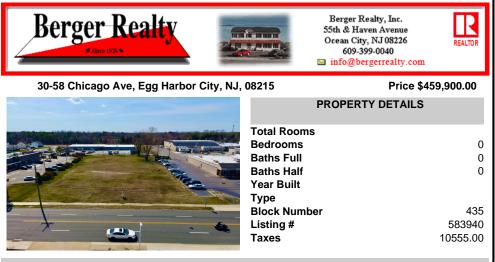

COMMENTS

Prime Lot/Land in Egg Harbor City: Ideal for Lucrative Business Ventures Welcome to a Great opportunity in Egg Harbor City! This expansive lot/land presents an incredible canvas for entrepreneurs and investors seeking to capitalize on the area\'s upward trajectory and vibrant business environment. Key Features: 1. \*\*Strategic Location\*\*: Situated in an up-and-coming area...

## COMMENTS

Prime Lot/Land in Egg Harbor City: Ideal for Lucrative Business Ventures Welcome to a Great opportunity in Egg Harbor City! This expansive lot/land presents an incredible canvas for entrepreneurs and investors seeking to capitalize on the area\'s upward trajectory and vibrant business environment. Key Features: 1. \*\*Strategic Location\*\*: Situated in an up-and-coming area...