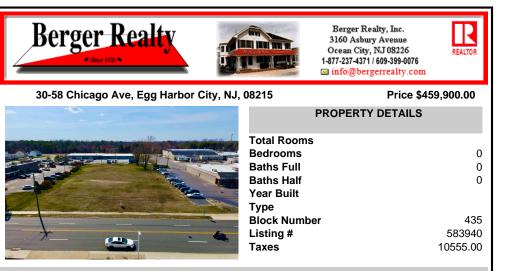

### COMMENTS

Prime Lot/Land in Egg Harbor City: Ideal for Lucrative Business Ventures Welcome to a Great opportunity in Egg Harbor City! This expansive lot/land presents an incredible canvas for entrepreneurs and investors seeking to capitalize on the area\'s upward trajectory and vibrant business environment. Key Features: 1. \*\*Strategic Location\*\*: Situated in an up-and-coming area...

## COMMENTS

Prime Lot/Land in Egg Harbor City: Ideal for Lucrative Business Ventures Welcome to a Great opportunity in Egg Harbor City! This expansive lot/land presents an incredible canvas for entrepreneurs and investors seeking to capitalize on the area\'s upward trajectory and vibrant business environment. Key Features: 1. \*\*Strategic Location\*\*: Situated in an up-and-coming area...