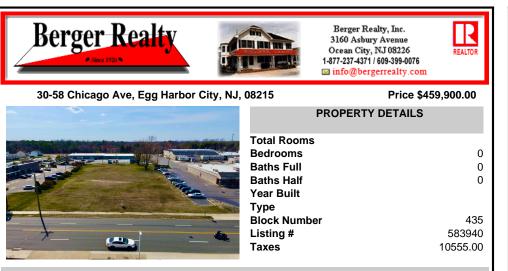

## COMMENTS

Prime Lot/Land in Egg Harbor City: Ideal for Lucrative Business Ventures Welcome to a Great opportunity in Egg Harbor City! This expansive lot/land presents an incredible canvas for entrepreneurs and investors seeking to capitalize on the area\'s upward trajectory and vibrant business environment. Key Features: 1. \*\*Strategic Location\*\*: Situated in an up-and-coming area...